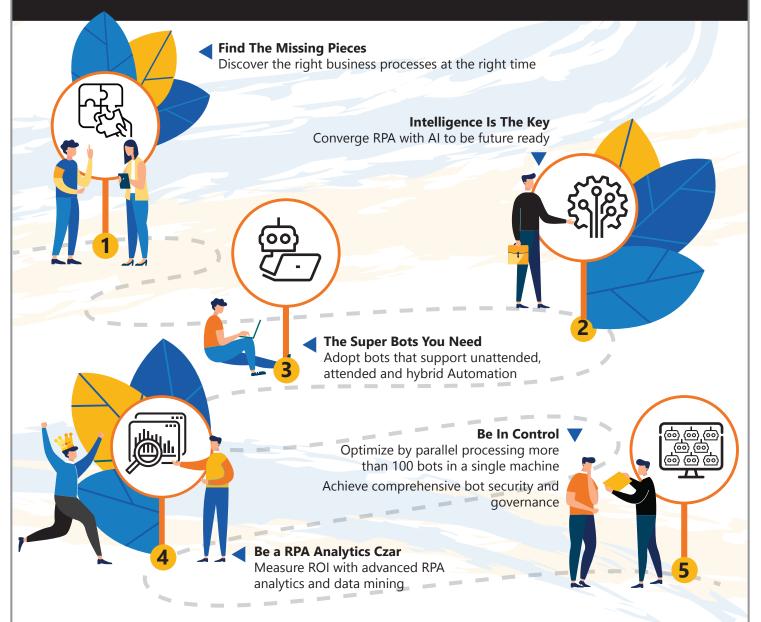

## **Automation Built For The Future**

It is extremely critical for enterprises to be ready for future by adopting latest technologies such as AI and Automation in today's competitive landscape. Intelligent automation can make all the difference between a future ready business and one that lags behind. Here's how you can make your business stand out from the rest: